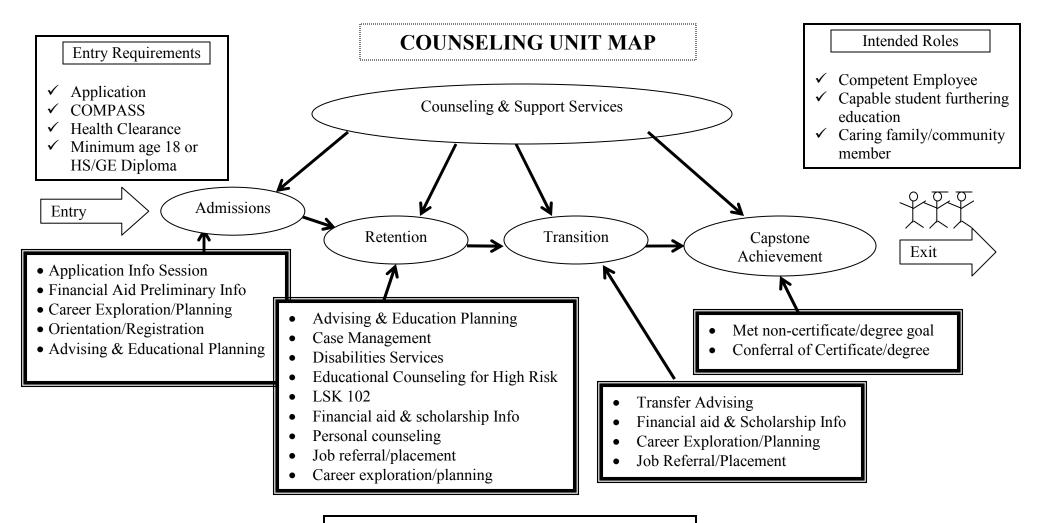

## **Part VI. Student Learning Outcomes**

| Student Learning Outcome                                                                                                                                         | Existing Method of Measurement       | Recommendation                                                                                                                            |
|------------------------------------------------------------------------------------------------------------------------------------------------------------------|--------------------------------------|-------------------------------------------------------------------------------------------------------------------------------------------|
| Identify barriers and possible plan for mitigation